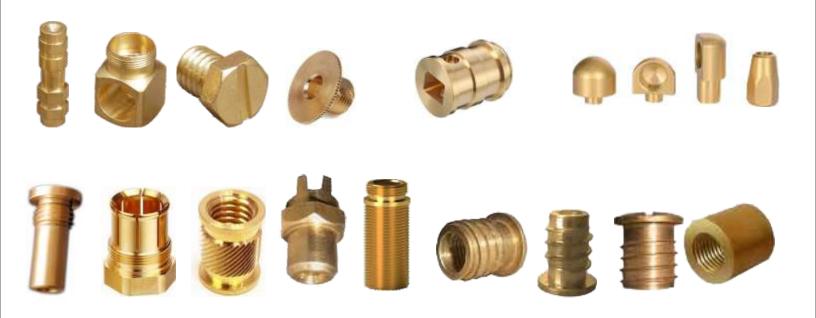

#### Brass Neutral / Terminal Block

# Brass Molding Inserts

# ■ Brass Sanitary Parts ■ Brass Hose Fittings ■ ■ Brass Cable Glands

# ■ Brass Battery Terminal

# ■ Brass Spacer/Bushing Parts