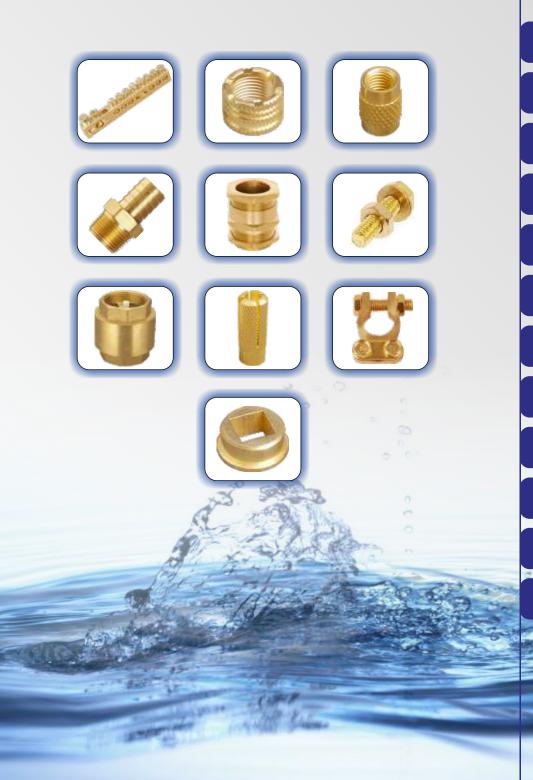

#### **Manufacturers & Exporters of**

Brass • Copper • Bronze • Turning & Forging Components Sheet-metal Components & Fasteners

An ISO 9001:2008 Certified Company

- Brass Neutral/Terminal Block
- Brass Molding Inserts
- Brass Sanitary Parts
- Brass Hose Fittings
- Brass Cable Glands
- Brass Electrical Parts
- Brass Forging Parts
- Brass Anchor & Fasteners
- Brass Battery Terminal
- Brass Spacer/Bushing Parts
- Brass Precision Parts
- Brass Automotive Parts

#### Brass Neutral / Terminal Block

# Brass Molding Inserts

# ■ Brass Sanitary Parts ■ Brass Hose Fittings ■ ■ Brass Cable Glands

# ■ Brass Battery Terminal

# ■ Brass Spacer/Bushing Parts

#### Brass Precision Parts

#### Brass Automotive Parts