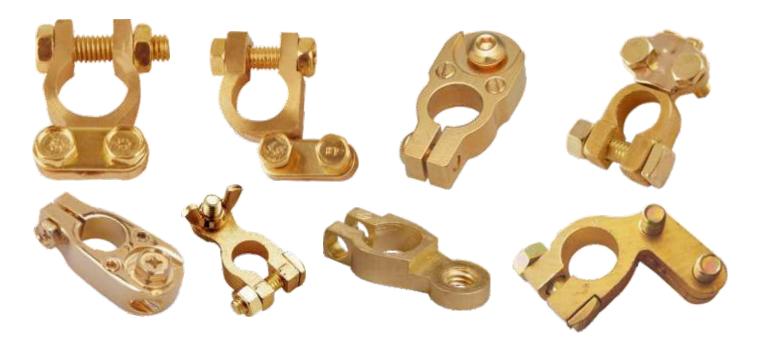

## Quality Assurance

- ✓ Quality Planning
- ✓ Test Equipments
- ✓ Trainings
- ✓ In Process & Inter Process Equipments
- ✓ Equipment Calibration & Maintenance
- ✓ Up to date records of quality standards
- ✓ Dedicated Engineering Department
- ✓ Vendors Controls & Audits
- ✓ Statistical Measuring Techniques like Variance Analysis, SPC, X Chart, R Chart, Trends etc.
- √ 100 % Visual Inspection to ensure 100 % visual defect free products
- ✓ Moreover, our product range "ECO FIT" is crafted keeping environmental issues in mind. "ECO FIT" is our Low Lead Brass (commonly referred to as "No Lead") component range of products.



#### Brass Neutral / Terminal Block







# Brass Molding Inserts



# ■ Brass Sanitary Parts ■ Brass Hose Fittings ■ ■ Brass Cable Glands



# ■ Brass Battery Terminal



# ■ Brass Spacer/Bushing Parts



#### Brass Precision Parts



#### Brass Automotive Parts



## The Product Categories:

- Forging Components
- Casting Components
- Hydraulic Components
- Pipe Fittings
- Brass Industrial Plug and Sockets
- Brass / M.S. Fasteners
- Sheet Metal Components
- Electrical Switchgear Components
- Forged and Machined Components
- Moulding Components
- Plumbing and Heating Components
- : High Precision Components

- Brass Valve



# YASH INDUSTRIES

An ISO 9001:2008 Certified Company

#### Address:

W Road, Plot No - 3912/3913, GIDC, Phase - 3, Dared, Jamanagar, Gujarat, India.

Tel: + 91 288 2730404 Cell: + 91 94279 37842 Email: export@yashbrass.in info@yashbrass.com

Website: www.yashbrass.in

www.yashbrass.com



#### **USA**

Mr. Neil Coshever PO BOX 818, K