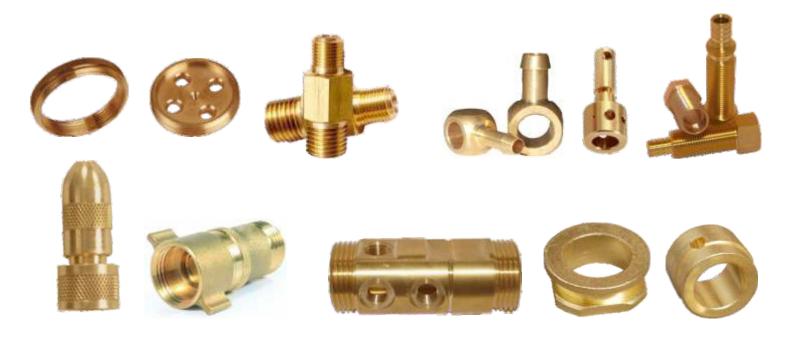

#### Brass Precision Parts

#### Brass Automotive Parts

## The Product Categories:

- Forging Components
- Casting Components
- Hydraulic Components
- Pipe Fittings
- Brass Industrial Plug and Sockets
- Brass / M.S. Fasteners
- Sheet Metal Components
- Electrical Switchgear Components
- Forged and Machined Components
- Moulding Components
- Plumbing and Heating Components
- : High Precision Components

- Brass Valve